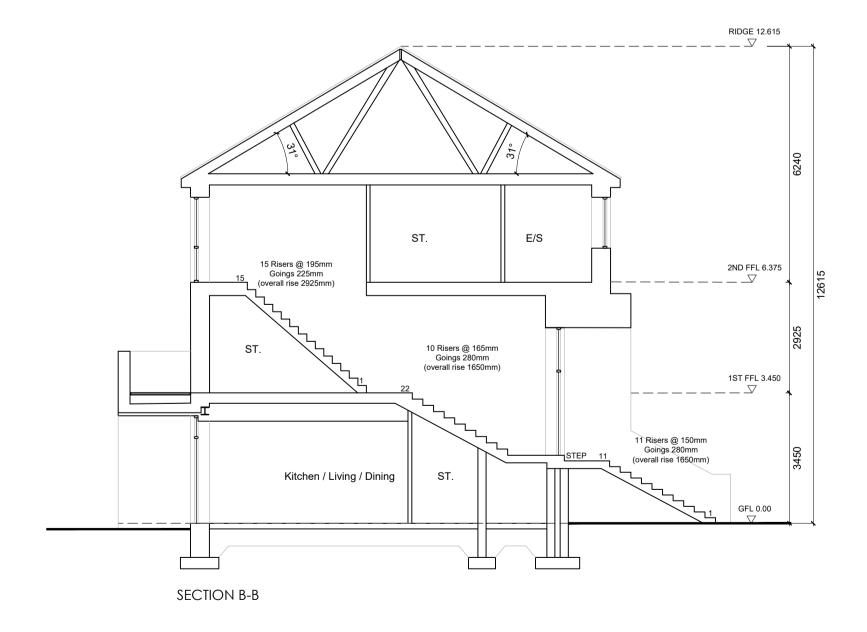

LEVELS GIVEN ON HOUSE TYPE DRAWINGS ARE GIVEN TO A LOCAL ABSOLUTE ZERO LEVEL. FOR SPECIFIC LEVELS DEPENDING ON INDIVIDUAL UNIT LOCATION, REFER TO ARCHITECT'S CONTEXT SECTIONS AND ENGINEER'S DRAWINGS WHERE LEVELS ARE ARE ALL GIVEN IN RELATION TO LAND SURVEYOR'S BENCHMARK BASED ON MALIN HEAD DATUM LEVEL.