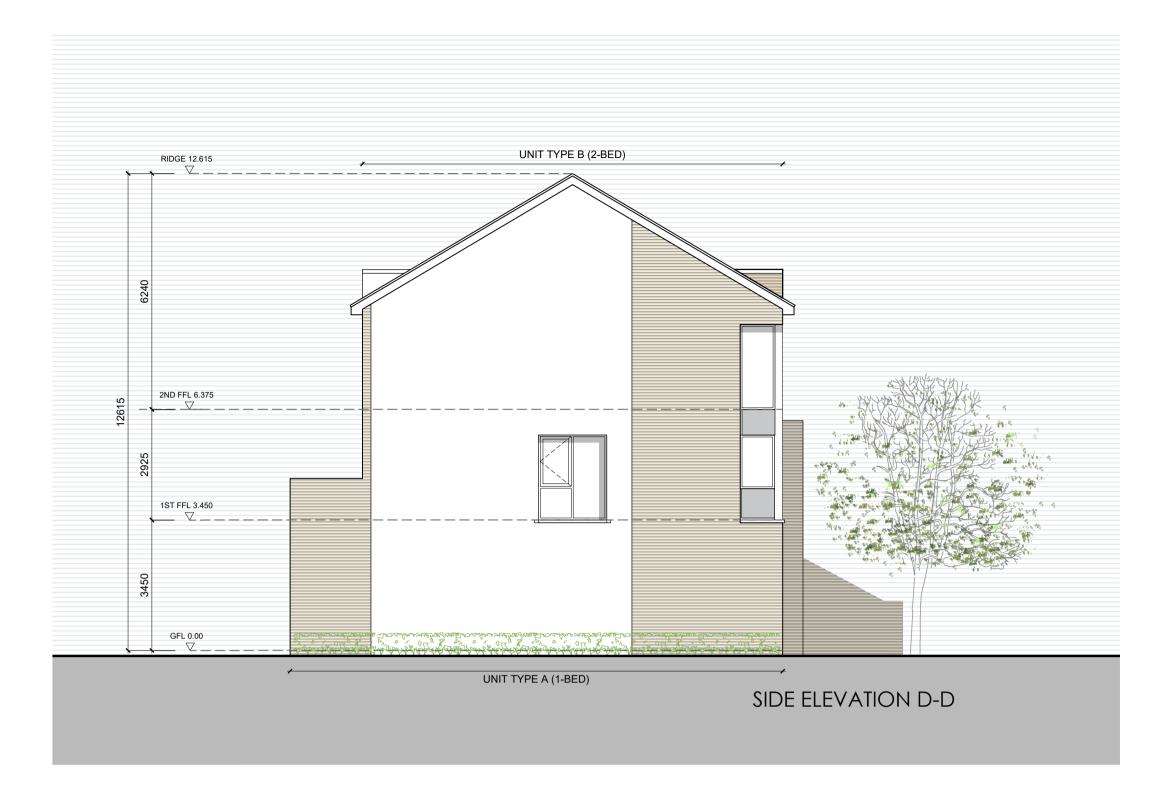

LEVELS GIVEN ON HOUSE TYPE DRAWINGS ARE GIVEN TO A LOCAL ABSOLUTE ZERO LEVEL. FOR SPECIFIC LEVELS DEPENDING ON INDIVIDUAL UNIT LOCATION, REFER TO ARCHITECT'S CONTEXT SECTIONS AND ENGINEER'S DRAWINGS WHERE LEVELS ARE ARE ALL GIVEN IN RELATION TO LAND SURVEYOR'S BENCHMARK BASED ON MALIN HEAD DATUM LEVEL.