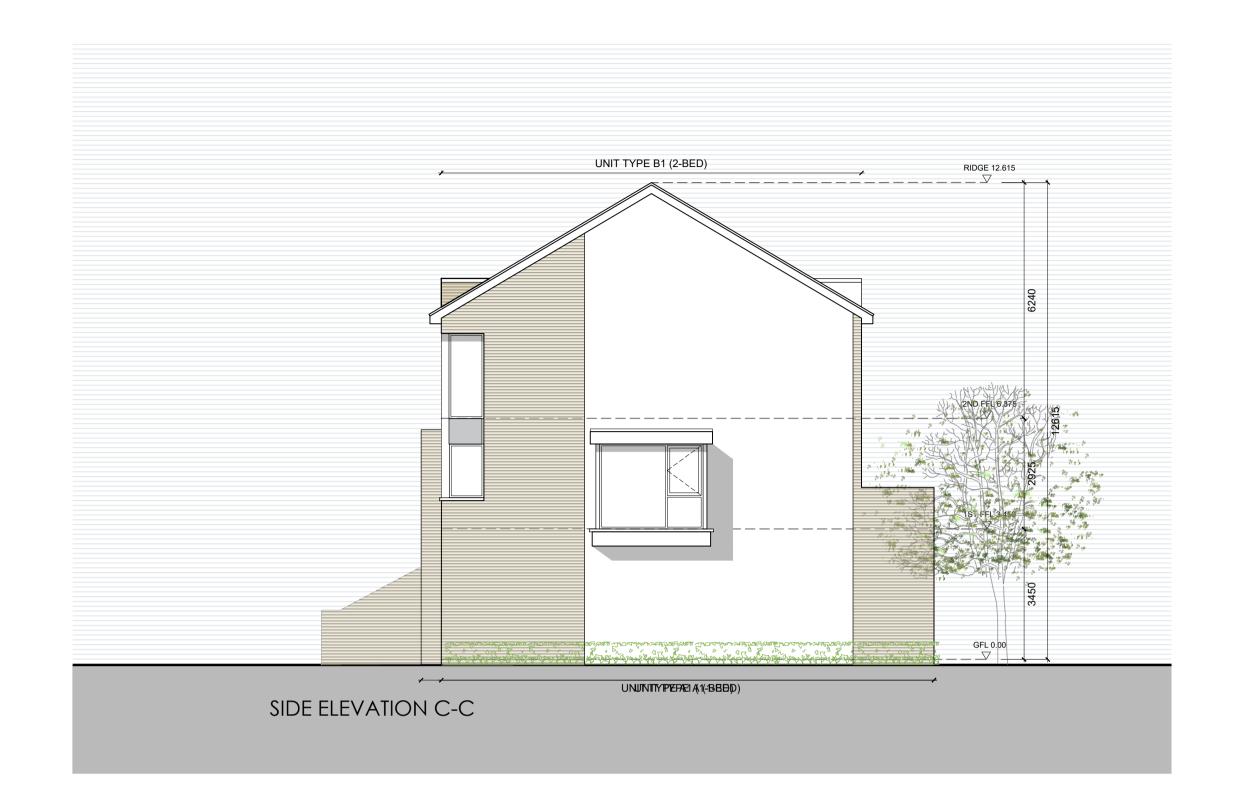

LEVELS GIVEN ON HOUSE TYPE DRAWINGS ARE GIVEN TO A LOCAL ABSOLUTE ZERO LEVEL. FOR SPECIFIC LEVELS DEPENDING ON INDIVIDUAL UNIT LOCATION, REFER TO ARCHITECT'S CONTEXT SECTIONS AND ENGINEER'S DRAWINGS WHERE LEVELS ARE ARE ALL GIVEN IN RELATION TO LAND SURVEYOR'S BENCHMARK BASED ON MALIN HEAD DATUM LEVEL.