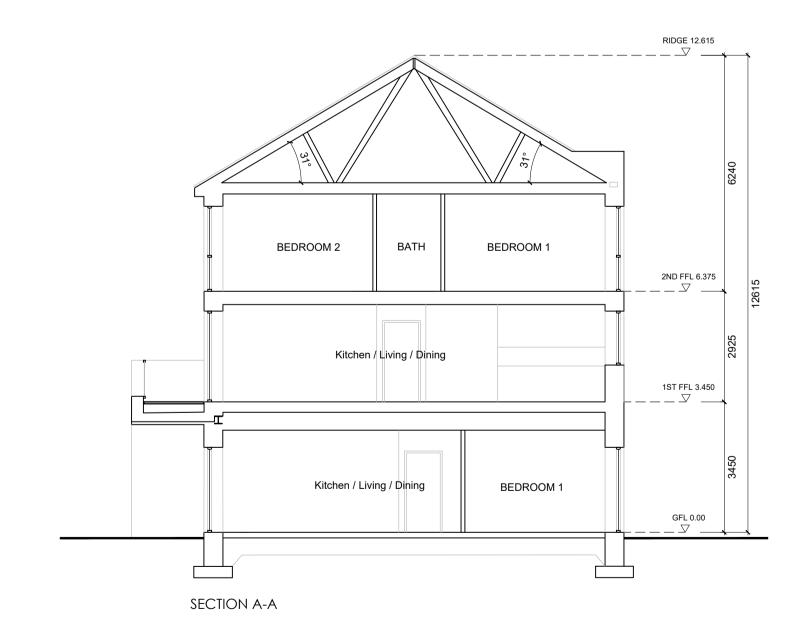

LEVELS GIVEN ON HOUSE TYPE DRAWINGS ARE GIVEN TO A LOCAL ABSOLUTE ZERO LEVEL. FOR SPECIFIC LEVELS DEPENDING ON INDIVIDUAL UNIT LOCATION, REFER TO ARCHITECT'S CONTEXT SECTIONS AND ENGINEER'S DRAWINGS WHERE LEVELS ARE ARE ALL GIVEN IN RELATION TO LAND SURVEYOR'S BENCHMARK BASED ON MALIN HEAD DATUM LEVEL.