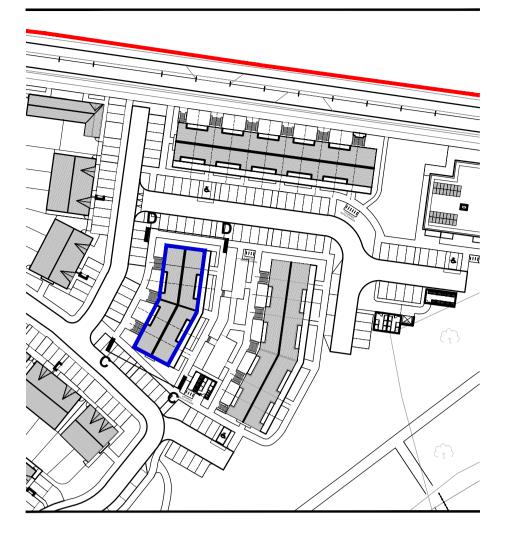

## NOTES: DO NOT SCALE FROM DRAWINGS. WORK TO FIGURED DIMENSIONS ONLY. ARCHITECT TO BE NOTIFIED OF ALL

DISCREPANCIES.

REVISIONS DATE DESCRIPTION No.

## KEY PLAN





## GENERAL NOTES

THIS DRAWING TO BE READ IN CONJUNCTION WITH ARCHITECT'S DRAWINGS, CONSULTANT ENGINEER'S DRAWINGS AND SPECIFICATIONS & LANDSCAPE ARCHITECTS DRAWINGS REFER TO ARCHITECT'S SITE PLAN PL102 FOR NORTH ORIENTATION.

LEVELS GIVEN ON HOUSE TYPE DRAWINGS ARE GIVEN TO A LOCAL ABSOLUTE ZERO LEVEL. FOR SPECIFIC LEVELS DEPENDING ON INDIVIDUAL UNIT LOCATION, REFER TO ARCHITECT'S CONTEXT SECTIONS AND ENGINEER'S DRAWINGS WHERE LEVELS ARE ARE ALL GIVEN IN RELATION TO LAND SURVEYOR'S BENCHMARK BASED ON MALIN HEAD DATUM LEVEL.

## NOTES ON FINISHES:

TO BE FINISHED IN SINGLE PLY ROOFING MEMBRANE OR SIMILARLY APPROVED ROOF:

WALLS:

SELECTED BRICKWORK WHERE INDICATED OTHERWISE PAINTED SAND / CEMENT RENDER, SELF COLOURED RENDER OR METAL CLADDING. EXPRESSED BANDS AROUND EXTERNAL OPES/EXPRESSE